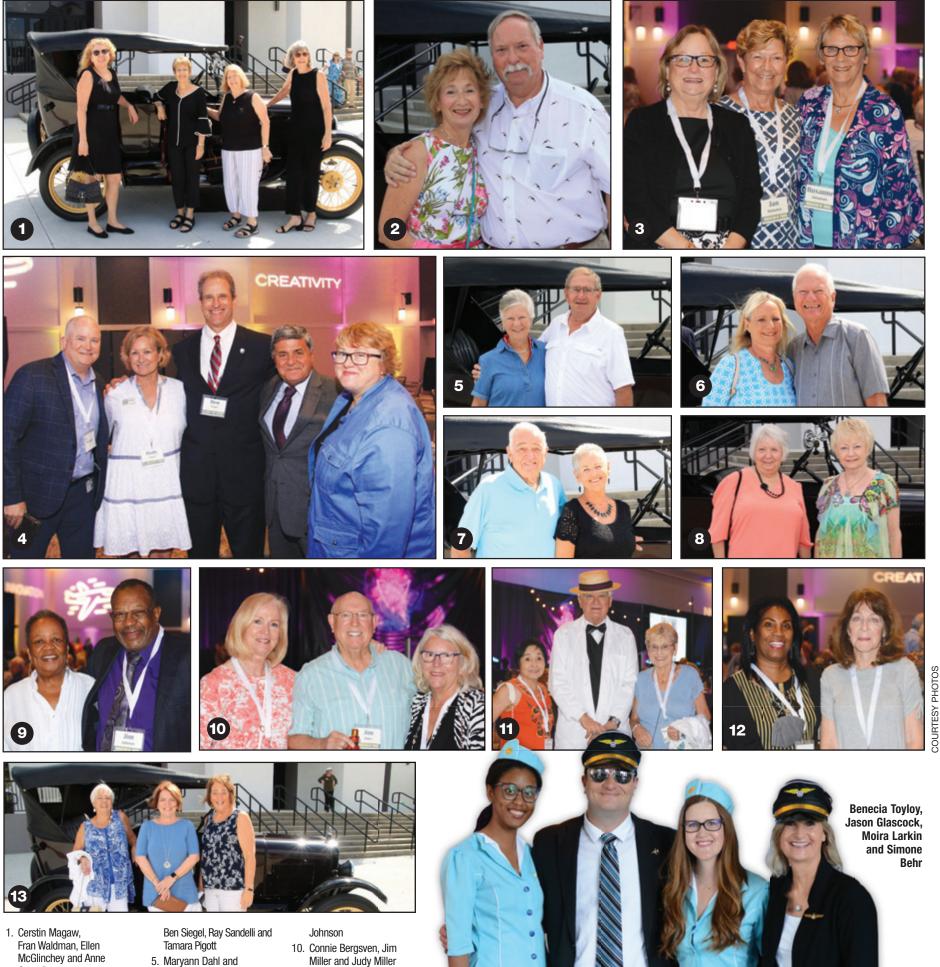

## 32nd Annual Lee County Visitor & Convention Bureau Tourism Ambassador Luncheon

- Cantafio Valerie Lindner and Boh
- Mark Dahl
- 11. Motoko Walz, Mr. Edison

- Lindner
- 3. Terri Krass, Janet Holoubek and Roxanne Johanson
- 4. Jeff Mielke, Holly Smith,
- 6. Martha and Don Campbell
- 7. Marilynn Querciagrossa and Gus Querciagrossa
- 8. Linda Rossi and Peggie Occhiogrosso
- 9. Jean Johnson and Jim
- and Annamarie Genm
- 12. Evelyn Murphy and Marsha Gray
- 13. Lana Ronimous, Deidra Wright-Holmes and Cindy Marchant