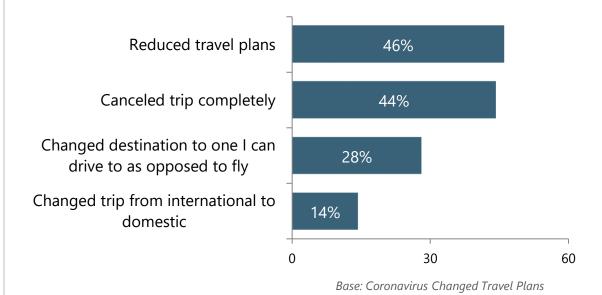

# **Travelers Planning to Change Upcoming Travel Plans Due to COVID-19 Comparison**