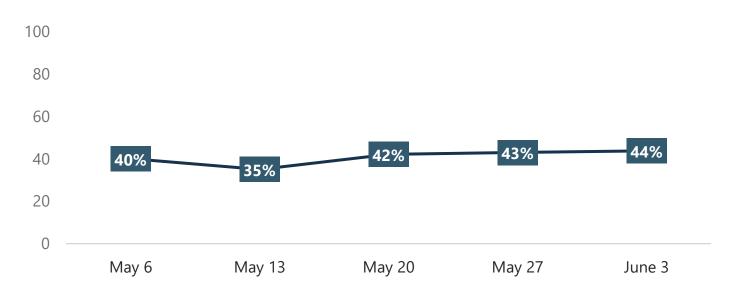

# Indicated that the <u>Economy</u> Would Greatly Impact their Decision to Travel in the Next Six Months