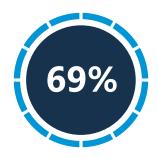

# TRAVEL SENTIMENT STUDY WAVE 13

Fielded June 3, 2020 U.S. National Sample of 1,000 adults 18+

of travelers planning to travel in the next six months will change their travel plans due to coronavirus