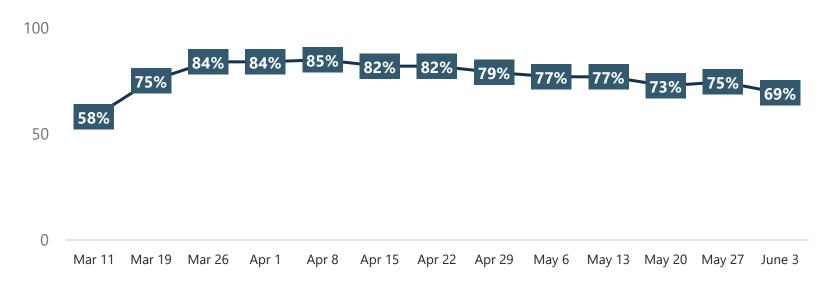

# **Impact of COVID-19 on Upcoming Travel Plans Comparison**

Mar 11 Mar 19 Mar 26 Apr 1 Apr 8 Apr 15 Apr 22 Apr 29 May 6 May 13 May 20 May 27 June 3

Base: Coronavirus Changed Travel Plans

# **Impact of COVID-19 on Upcoming Travel Plans Comparison**

Base: Coronavirus Changed Travel Plans