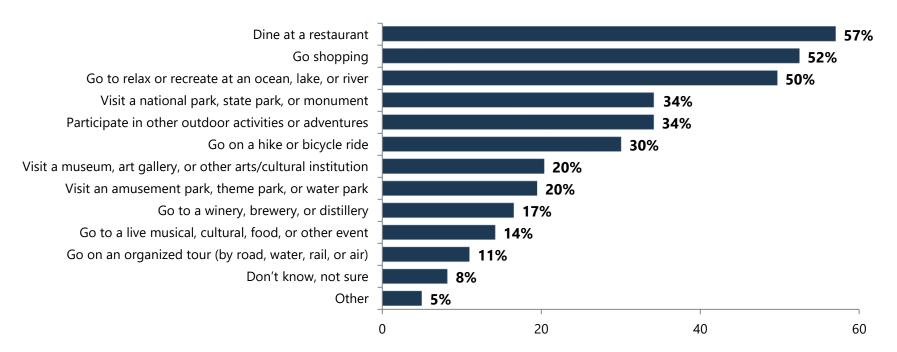

Travel Plans Due to COVID-19 Comparison**



# **Impact of COVID-19 on Upcoming Travel Plans Comparison**



Mar 11 Mar 19 Mar 26 Apr 1 Apr 8 Apr 15 Apr 22 Apr 29 May 6 May 13 May 20 May 27 June 3

Base: Coronavirus Changed Travel Plans





# **Impact of COVID-19 on Upcoming Travel Plans Comparison**



Base: Coronavirus Changed Travel Plans





### **Factors Impacting Decisions to Travel in Next 6 Months**







# Indicated that <u>Coronavirus</u> Would Greatly Impact their Decision to Travel in the Next Six Months







# Indicated that the <u>Economy</u> Would Greatly Impact their Decision to Travel in the Next Six Months







## **Travelers with Travel Plans in the Next Six Months Comparison**





### **Activities Travelers Plan to Participate in During Their Summer Travels**







### **Perceptions of Safety and Travel**







# I Support Opening Up My Community to Visitors Comparison of Travelers Who Strongly Agree or Agree





# I Feel Safe Traveling Outside My Community Comparison of Travelers Who Strongly Agree or Agree







# I Would Feel Safe Dining in Local Restaurants and Shopping in Retail Stores Within My Community Comparison of Travelers Who Strongly Agree or Agree







# Additional Resources

# Longwoods International Research longwoods-intl.com/news

Miles Partnership COVID-19 Communication Center covid19.milespartnership.com





# \_\_\_ Thank You