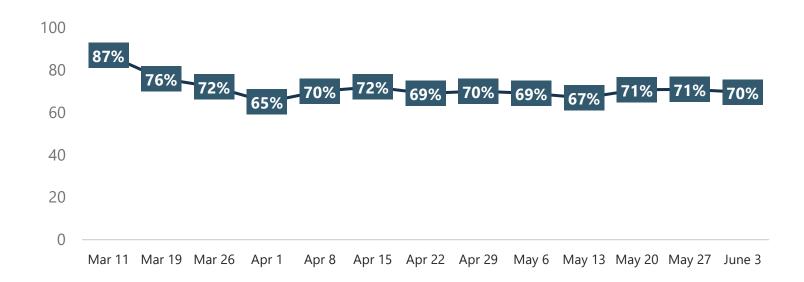

# **Impact of COVID-19 on Upcoming Travel Plans Comparison**

Mar 11 Mar 19 Mar 26 Apr 1 Apr 8 Apr 15 Apr 22 Apr 29 May 6 May 13 May 20 May 27 June 3

Base: Coronavirus Changed Travel Plans

# **Impact of COVID-19 on Upcoming Travel Plans Comparison**

Base: Coronavirus Changed Travel Plans