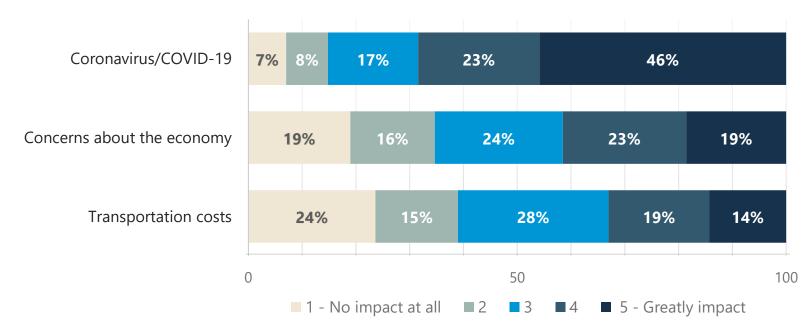

### **Factors Impacting Decisions to Travel in Next 6 Months**

# Indicated that <u>Coronavirus</u> Would Greatly Impact their Decision to Travel in the Next Six Months

# Indicated that the <u>Economy</u> Would Greatly Impact their Decision to Travel in the Next Six Months