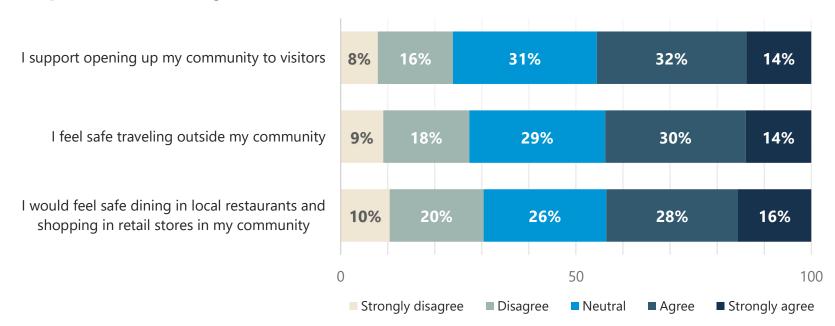

### **Perceptions of Safety and Travel**

# I Support Opening Up My Community to Visitors Comparison of Travelers Who Strongly Agree or Agree

# I Feel Safe Traveling Outside My Community Comparison of Travelers Who Strongly Agree or Agree

# I Would Feel Safe Dining in Local Restaurants and Shopping in Retail Stores Within My Community Comparison of Travelers Who Strongly Agree or Agree