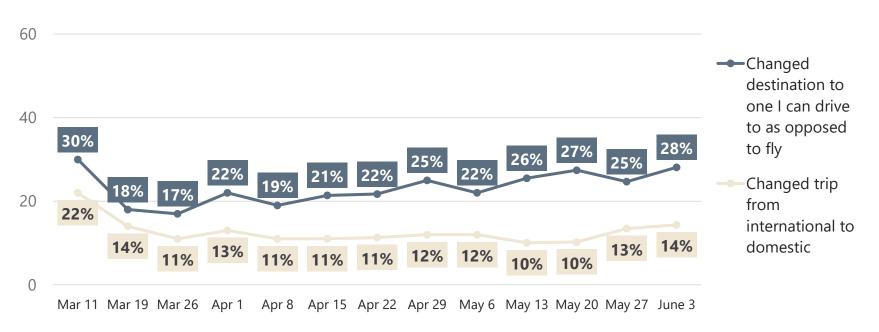

# **Travelers Planning to Change Upcoming Travel Plans Due to COVID-19 Comparison**