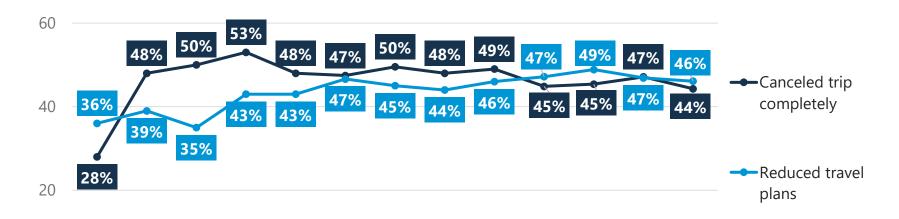

# **Impact of COVID-19 on Upcoming Travel Plans Comparison**

Mar 11 Mar 19 Mar 26 Apr 1 Apr 8 Apr 15 Apr 22 Apr 29 May 6 May 13 May 20 May 27 June 3

Base: Coronavirus Changed Travel Plans

# **Impact of COVID-19 on Upcoming Travel Plans Comparison**

Base: Coronavirus Changed Travel Plans