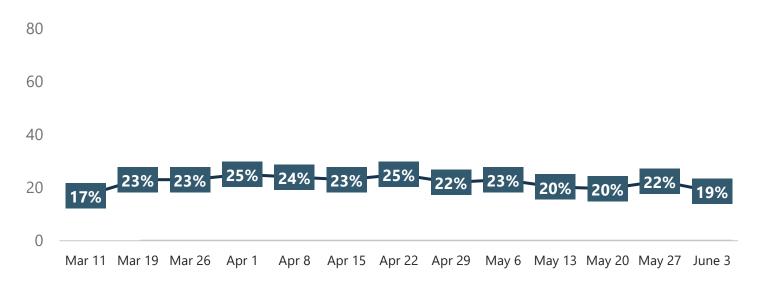

# **Travelers Planning to Change Upcoming Travel Plans Due to COVID-19 Comparison**