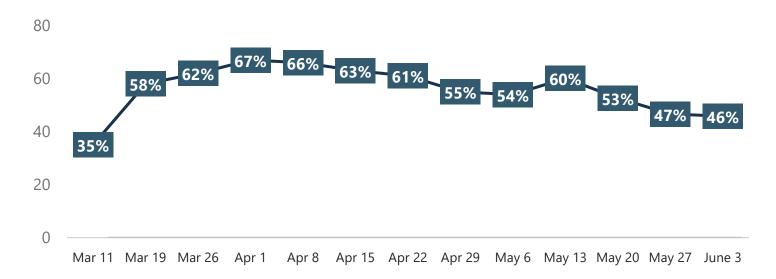

# Indicated that <u>Coronavirus</u> Would Greatly Impact their Decision to Travel in the Next Six Months