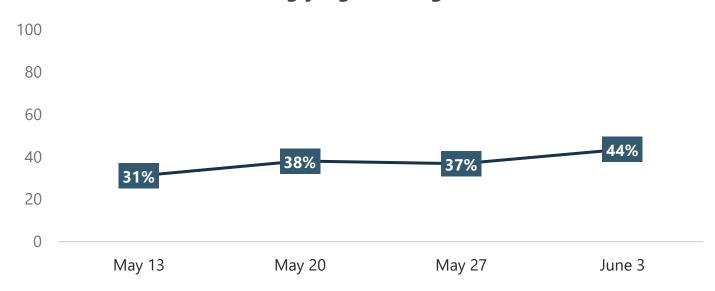

# I Support Opening Up My Community to Visitors Comparison of Travelers Who Strongly Agree or Agree