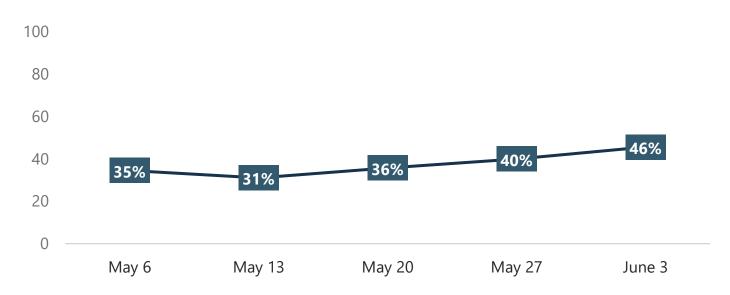

# Indicated that <u>Coronavirus</u> Would Greatly Impact their Decision to Travel in the Next Six Months